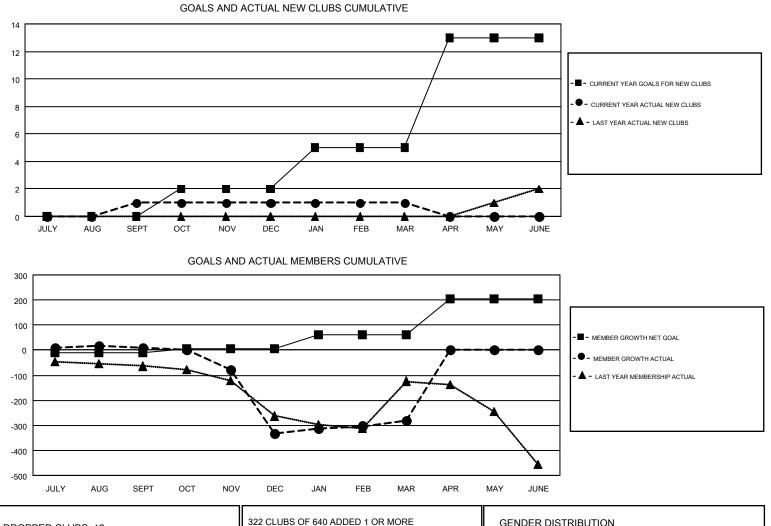

#### GMT: JOOST PAIJMANS

| GM | т са | 4 |
|----|------|---|
|    |      |   |

| Clubs                 |               |           |               | Members               |                           |                         |                                                    |  |
|-----------------------|---------------|-----------|---------------|-----------------------|---------------------------|-------------------------|----------------------------------------------------|--|
| RESULTS FOR 2018-2019 |               |           |               | RESULTS FOR 2018-2019 |                           |                         |                                                    |  |
| QUARTER               | NEW CLUB GOAL | NEW CLUBS | DROPPED CLUBS | QUARTER               | MEMBER GROWTH NET<br>GOAL | MEMBER GROWTH<br>ACTUAL | DROPPED<br>MEMBERS ACTUAL<br>(including transfers) |  |
| JULY/AUG/SEPT         | 0             | 1         | 5             | JULY/AUG/SEPT         | -9                        | 284                     | 238                                                |  |
| OCT/NOV/DEC           | 2             | 0         | 4             | OCT/NOV/DEC           | 15                        | 197                     | 508                                                |  |
| JAN/FEB/MAR           | 3             | 0         | 3             | JAN/FEB/MAR           | 57                        | 323                     | 240                                                |  |
| APR/MAY/JUNE          | 8             | 0         | 0             | APR/MAY/JUNE          | 143                       | 0                       | 0                                                  |  |

| DROPPED CLUBS: 12 |     | 322 CLUBS OF 640 ADDED 1 OR MORE<br>NEW MEMBERS | GENDER DISTRIBUTION                |                |       |
|-------------------|-----|-------------------------------------------------|------------------------------------|----------------|-------|
|                   |     |                                                 | MALE                               | 8,509 (71.76%) |       |
|                   |     |                                                 | FEMALE                             | 3,348 (28.24%) |       |
| DROPPED MEMBERS   |     |                                                 |                                    |                |       |
| DECEASED          | 110 | CLICK HERE FOR CUMULATIVE<br>MEMBERSHIP DATA    | TOTAL FAMILY UNIT MEMBERS          |                | 1,616 |
| CLUB CANCELLED    | 11  |                                                 | FAMILY MEMBERS PAYING HALF<br>DUES |                |       |
| OTHER             | 865 |                                                 |                                    |                | 824   |
| TOTAL             | 986 |                                                 |                                    |                |       |